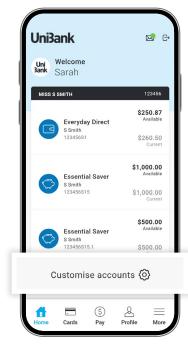

#### **Choose your view**

Personalise your home screen to keep your top banking tasks at your fingertips.

2

4

 Scroll down from the home screen and Tap on Customise accounts.

Tap on the **Eye** 

to display or hide

Accounts, Savings

in the home screen.

goal, and How I Spend

3

Customise

Everyday direct

Everyday direct

Everyday direct