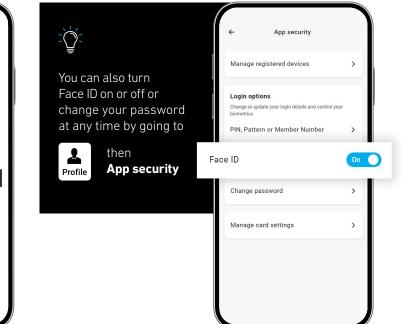

## **Facial recognition**

Set up facial recognition (only for supported devices).

3 Follow the prompts to set up Face ID. Once complete, you'll be able to log in to the app with your face, rather than entering a PIN or Pattern each time.