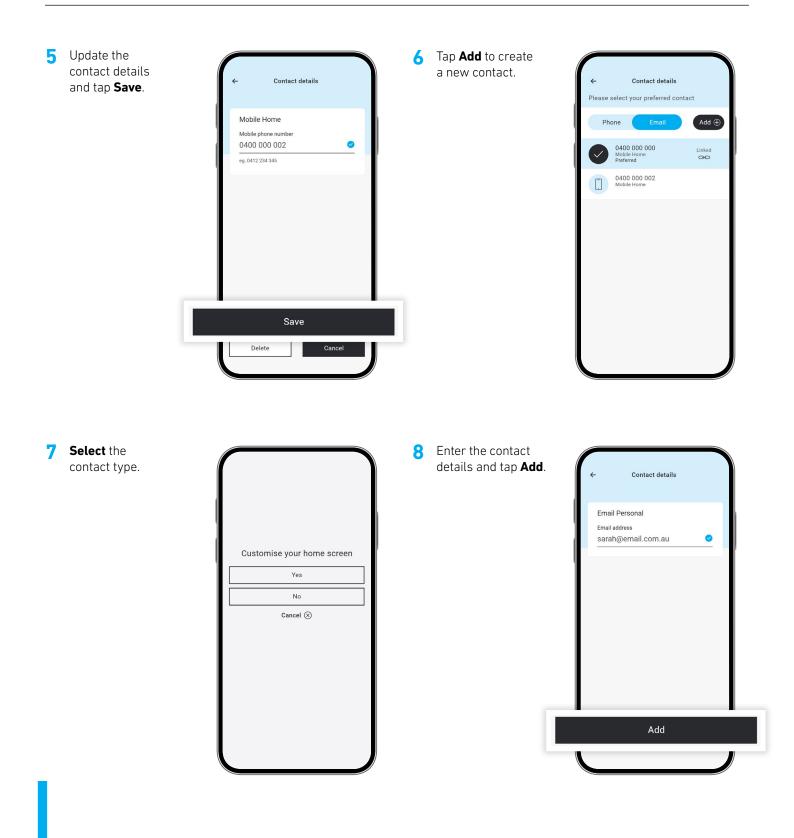

## Simpler settings

Update contact info, set up savings goals, and PayID.

 From the main menu, tap on **Profile** in the bottom-right corner.

3 Request a **one-time code** for security verification.

4 Select a contact to update.

#### Simpler settings cont.

Update contact info, set up savings goals, and PayID.

## Simpler settings

Set up PayID.