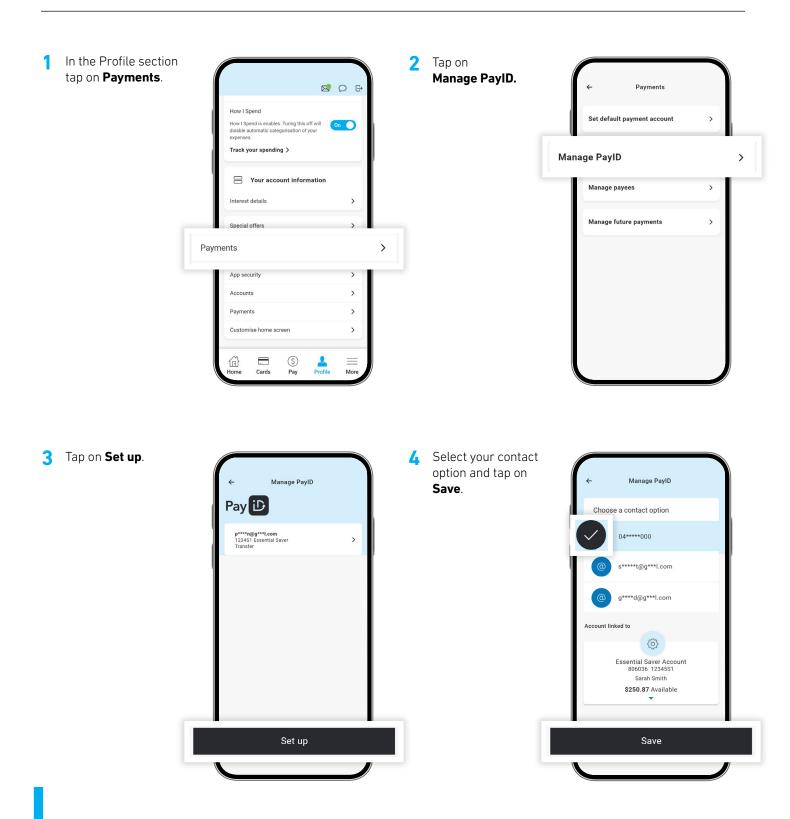

## Simpler settings

Update contact info, set up savings goals, and PayID.

 From the main menu, tap on **Profile** in the bottom-right corner.

3 Request a **one-time code** for security verification.

4 Select a contact to update.

#### Simpler settings cont.

Update contact info, set up savings goals, and PayID.

## Simpler settings

Set up PayID.