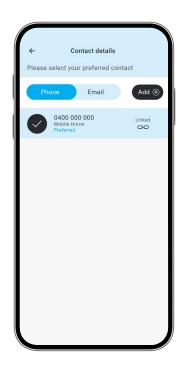

## Simpler settings

Update contact info, set up savings goals, and PayID.

 From the main menu, tap on **Profile** in the bottom-right corner.

3 Request a **one-time code** for security verification.

4 Select a contact to update.