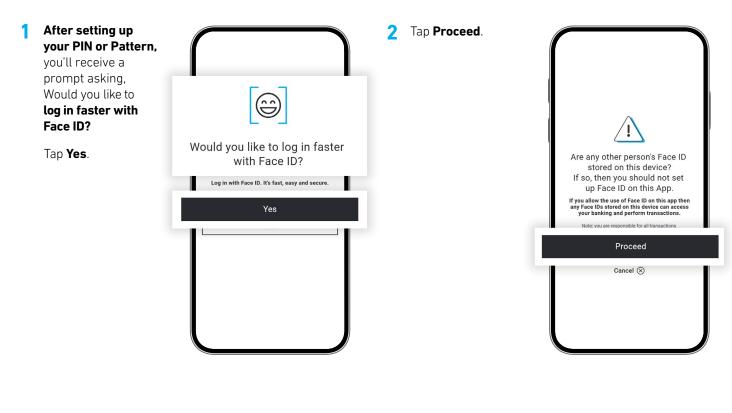

## **Facial recognition**

Set up facial recognition (only for supported devices).

3 Follow the prompts to set up Face ID. Once complete, you'll be able to log in to the app with your face, rather than entering a PIN or Pattern each time.