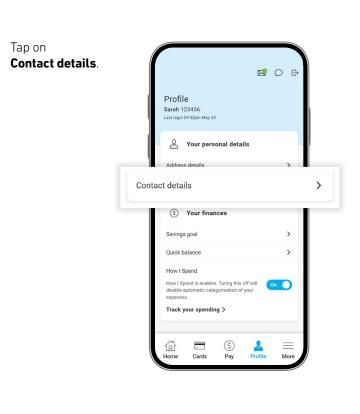

## Simpler settings

Update contact info, set up savings goals, and PayID.

 From the main menu, tap on **Profile** in the bottom-right corner.

3 Request a **one-time code** for security verification.

4 Select a contact to update.