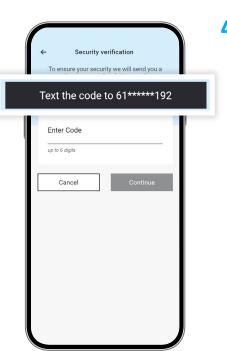

## Simpler settings

Update contact info, set up savings goals, and PayID.

 From the main menu, tap on **Profile** in the bottom-right corner.

3 Request a **one-time code** for security verification.

4 Select a contact to update.