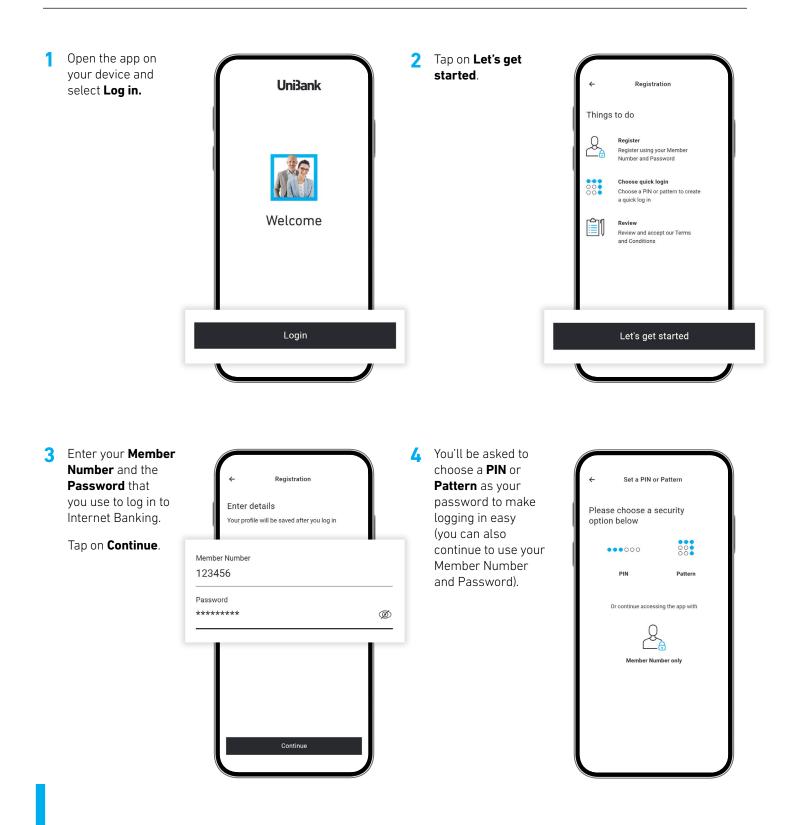

#### Download the app

Make sure you have your Member Number and your Internet Banking Password, then simply download the app to get started.

#### How to register

If you have an Internet Banking account with us.

#### How to register cont.

If you have an Internet Banking account with us.

5

#### How to log in

If you have an Internet Banking account with us.

## **Facial recognition**

Set up facial recognition (only for supported devices).

3 Follow the prompts to set up Face ID. Once complete, you'll be able to log in to the app with your face, rather than entering a PIN or Pattern each time.