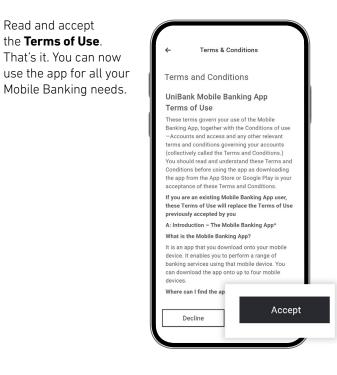

#### How to register cont.

If you have an Internet Banking account with us.

5

#### How to log in

If you have an Internet Banking account with us.