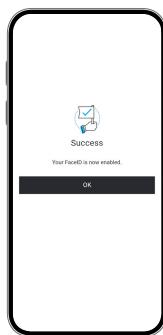

## **Facial recognition**

Set up facial recognition (only for supported devices).

3 Follow the prompts to set up Face ID. Once complete, you'll be able to log in to the app with your face, rather than entering a PIN or Pattern each time.