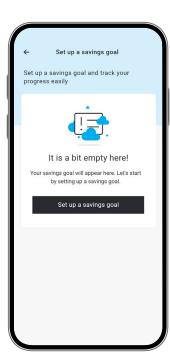

#### Set up savings goals.

From the main menu, tap on **Profile** in the bottom-right corner.

3 Tap on Set up a savings goal.

| 2 In the Profile section, tap on <b>Savings goal</b> . |                                                                                                                                                                                                      |
|--------------------------------------------------------|------------------------------------------------------------------------------------------------------------------------------------------------------------------------------------------------------|
|                                                        |                                                                                                                                                                                                      |
|                                                        | Profile                                                                                                                                                                                              |
|                                                        | Sarah 123456<br>Last login 04:32pm May 25                                                                                                                                                            |
|                                                        | A Your personal details                                                                                                                                                                              |
|                                                        | Address details                                                                                                                                                                                      |
|                                                        | Contact details >                                                                                                                                                                                    |
|                                                        | (\$) Your finances                                                                                                                                                                                   |
|                                                        | Savings goal                                                                                                                                                                                         |
|                                                        | How I Spend                                                                                                                                                                                          |
|                                                        | How I Spend is enables. Turing this off will<br>disable automatic categorisation of your                                                                                                             |
|                                                        | expenses. Track your spending >                                                                                                                                                                      |
|                                                        |                                                                                                                                                                                                      |
|                                                        | Home Cards Pay Profile More                                                                                                                                                                          |
|                                                        |                                                                                                                                                                                                      |
|                                                        |                                                                                                                                                                                                      |
| Enter your savings details.                            | ← Set up a savings goal                                                                                                                                                                              |
|                                                        | ← Set up a savings goal<br>Details                                                                                                                                                                   |
|                                                        |                                                                                                                                                                                                      |
|                                                        | Details                                                                                                                                                                                              |
|                                                        | Details<br>What are you saving for?<br>Italian holiday<br>Up to 35 characters                                                                                                                        |
|                                                        | Details<br>What are you saving for?<br>Italian holiday<br>Up to 35 characters<br>How much do you need?                                                                                               |
|                                                        | Details<br>What are you saving for?<br>Italian holiday<br>Up to 35 characters                                                                                                                        |
|                                                        | Details<br>What are you saving for?<br>Italian holiday<br>Up to 35 characters<br>How much do you need?<br>\$8,500                                                                                    |
|                                                        | Details<br>What are you saving for?<br>Italian holiday<br>Up to 35 characters<br>How much do you need?<br>\$8,500<br>Essential Saver Account<br>806036 1234551<br>Sarah Smith                        |
|                                                        | Details<br>What are you saving for?<br>Italian holiday<br>Up to 35 characters<br>How much do you need?<br>\$8,500<br>Essential Saver Account<br>806036 1234551                                       |
|                                                        | Details<br>What are you saving for?<br>Italian holiday<br>Up to 35 characters<br>How much do you need?<br>\$8,500<br>LESSENTIAI Saver Account<br>806036 1234551<br>Sarah Smith<br>\$250.87 Available |
|                                                        | Details<br>What are you saving for?<br>Italian holiday<br>Up to 35 characters<br>How much do you need?<br>\$8,500<br>LESSENTIAI Saver Account<br>806036 1234551<br>Sarah Smith<br>\$250.87 Available |
|                                                        | Details<br>What are you saving for?<br>Italian holiday<br>Up to 35 characters<br>How much do you need?<br>\$8,500                                                                                    |