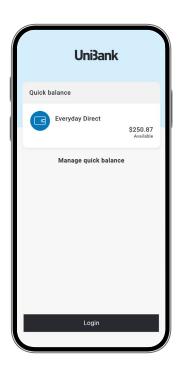

#### Quick balance check cont.

To set up Quick balance check.

7 Open the app on your device. The Quick balance will appear.