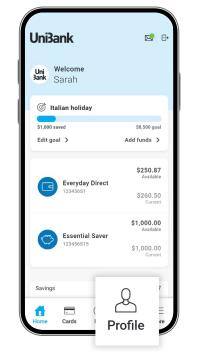

## Simpler settings

Update contact info, set up savings goals, and PayID.

 From the main menu, tap on **Profile** in the bottom-right corner.

3 Request a **one-time code** for security verification.

4 Select a contact to update.

#### Set up savings goals.

From the main menu, tap on **Profile** in the bottom-right corner.

3 Tap on Set up a savings goal.

| 2 In the Profile section, tap on <b>Savings goal</b> . |                                                                                                                                                                                                      |
|--------------------------------------------------------|------------------------------------------------------------------------------------------------------------------------------------------------------------------------------------------------------|
|                                                        |                                                                                                                                                                                                      |
|                                                        | Profile                                                                                                                                                                                              |
|                                                        | Sarah 123456<br>Last login 04:32pm May 25                                                                                                                                                            |
|                                                        | A Your personal details                                                                                                                                                                              |
|                                                        | Address details                                                                                                                                                                                      |
|                                                        | Contact details >                                                                                                                                                                                    |
|                                                        | (\$) Your finances                                                                                                                                                                                   |
|                                                        | Savings goal                                                                                                                                                                                         |
|                                                        | How I Spend                                                                                                                                                                                          |
|                                                        | How I Spend is enables. Turing this off will<br>disable automatic categorisation of your                                                                                                             |
|                                                        | expenses. Track your spending >                                                                                                                                                                      |
|                                                        |                                                                                                                                                                                                      |
|                                                        | Home Cards Pay Profile More                                                                                                                                                                          |
|                                                        |                                                                                                                                                                                                      |
|                                                        |                                                                                                                                                                                                      |
| Enter your savings details.                            | ← Set up a savings goal                                                                                                                                                                              |
|                                                        | ← Set up a savings goal<br>Details                                                                                                                                                                   |
|                                                        |                                                                                                                                                                                                      |
|                                                        | Details                                                                                                                                                                                              |
|                                                        | Details<br>What are you saving for?<br>Italian holiday<br>Up to 35 characters                                                                                                                        |
|                                                        | Details<br>What are you saving for?<br>Italian holiday<br>Up to 35 characters<br>How much do you need?                                                                                               |
|                                                        | Details<br>What are you saving for?<br>Italian holiday<br>Up to 35 characters                                                                                                                        |
|                                                        | Details<br>What are you saving for?<br>Italian holiday<br>Up to 35 characters<br>How much do you need?<br>\$8,500                                                                                    |
|                                                        | Details<br>What are you saving for?<br>Italian holiday<br>Up to 35 characters<br>How much do you need?<br>\$8,500<br>Essential Saver Account<br>806036 1234551<br>Sarah Smith                        |
|                                                        | Details<br>What are you saving for?<br>Italian holiday<br>Up to 35 characters<br>How much do you need?<br>\$8,500<br>Essential Saver Account<br>806036 1234551                                       |
|                                                        | Details<br>What are you saving for?<br>Italian holiday<br>Up to 35 characters<br>How much do you need?<br>\$8,500<br>LESSENTIAI Saver Account<br>806036 1234551<br>Sarah Smith<br>\$250.87 Available |
|                                                        | Details<br>What are you saving for?<br>Italian holiday<br>Up to 35 characters<br>How much do you need?<br>\$8,500<br>LESSENTIAI Saver Account<br>806036 1234551<br>Sarah Smith<br>\$250.87 Available |
|                                                        | Details<br>What are you saving for?<br>Italian holiday<br>Up to 35 characters<br>How much do you need?<br>\$8,500                                                                                    |