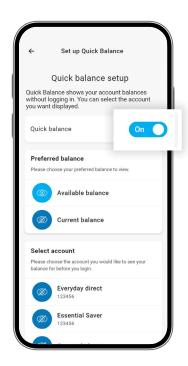

#### **Quick balance check**

To set up Quick balance check.

1 From the main menu, tap on **Profile** in the bottom-right corner.

2 Tap on Quick balance. Ø Ø Ø Profile Sarah 123456 Mav 25 A Your personal details Address details > Contact details > S Your finances Savings goal Ouick balance > How I Spend is enables. Turing this off will On On O Track your spending > \$ Profile  $\equiv$ -More Cards Pay

**3** Turn **on** Quick balance.

**4** Select an account.