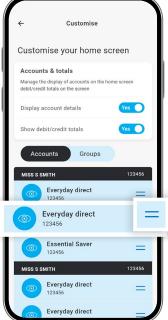

\_

\_

=

=

\_

In the Accounts & totals section, Customise you can show or hide account numbers Customise your home screen and debit/credit totals. Accounts & totals ige the display of acco /credit totals on the so Display account details Yes 🔵 Show debit/credit totals Everyday direct **Essential Saver** \_ 123456 Essential Saver = 123456 23456 Everyday direct \_ Everyday direct Tap, hold and drag an account and/or widget Customise to re-arrange them.