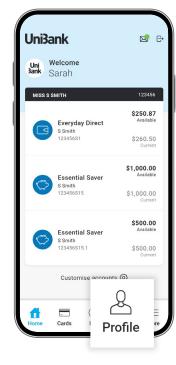

#### **Quick balance check**

To set up Quick balance check.

1 From the main menu, tap on **Profile** in the bottom-right corner.

2 Tap on Quick balance. Ø Ø Ø Profile Sarah 123456 Mav 25 A Your personal details Address details > Contact details > S Your finances Savings goal Ouick balance > How I Spend is enables. Turing this off will On On O Track your spending > \$ Profile  $\equiv$ -More Cards Pay