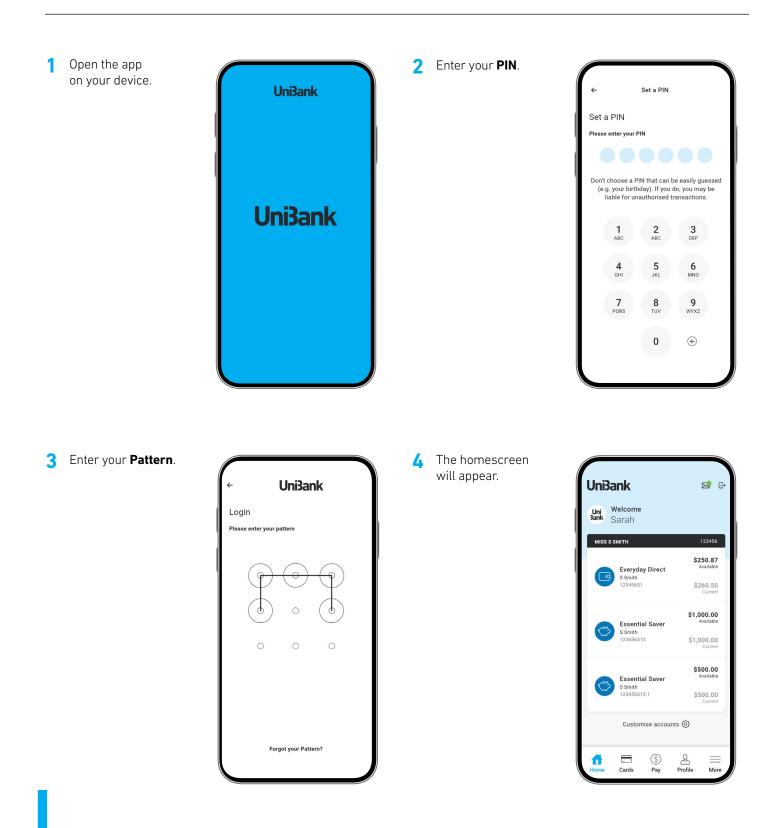

#### How to log in

If you have an Internet Banking account with us.

## **Facial recognition**

Set up facial recognition (only for supported devices).

3 Follow the prompts to set up Face ID. Once complete, you'll be able to log in to the app with your face, rather than entering a PIN or Pattern each time.