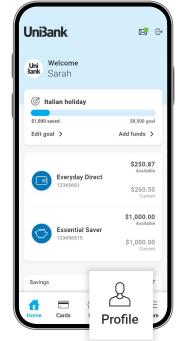

#### Set up savings goals.

From the main menu, tap on **Profile** in the bottom-right corner.

3 Tap on Set up a savings goal.

| 2 In the Profile section, tap on <b>Savings goal</b> . |                                                                                                                                                                                                      |
|--------------------------------------------------------|------------------------------------------------------------------------------------------------------------------------------------------------------------------------------------------------------|
|                                                        |                                                                                                                                                                                                      |
|                                                        | Profile                                                                                                                                                                                              |
|                                                        | Sarah 123456<br>Last login 04:32pm May 25                                                                                                                                                            |
|                                                        | A Your personal details                                                                                                                                                                              |
|                                                        | Address details                                                                                                                                                                                      |
|                                                        | Contact details >                                                                                                                                                                                    |
|                                                        | (\$) Your finances                                                                                                                                                                                   |
|                                                        | Savings goal                                                                                                                                                                                         |
|                                                        | How I Spend                                                                                                                                                                                          |
|                                                        | How I Spend is enables. Turing this off will<br>disable automatic categorisation of your                                                                                                             |
|                                                        | expenses. Track your spending >                                                                                                                                                                      |
|                                                        |                                                                                                                                                                                                      |
|                                                        | Home Cards Pay Profile More                                                                                                                                                                          |
|                                                        |                                                                                                                                                                                                      |
|                                                        |                                                                                                                                                                                                      |
| Enter your savings details.                            | ← Set up a savings goal                                                                                                                                                                              |
|                                                        | ← Set up a savings goal<br>Details                                                                                                                                                                   |
|                                                        |                                                                                                                                                                                                      |
|                                                        | Details                                                                                                                                                                                              |
|                                                        | Details<br>What are you saving for?<br>Italian holiday<br>Up to 35 characters                                                                                                                        |
|                                                        | Details<br>What are you saving for?<br>Italian holiday<br>Up to 35 characters<br>How much do you need?                                                                                               |
|                                                        | Details<br>What are you saving for?<br>Italian holiday<br>Up to 35 characters                                                                                                                        |
|                                                        | Details<br>What are you saving for?<br>Italian holiday<br>Up to 35 characters<br>How much do you need?<br>\$8,500                                                                                    |
|                                                        | Details<br>What are you saving for?<br>Italian holiday<br>Up to 35 characters<br>How much do you need?<br>\$8,500<br>Essential Saver Account<br>806036 1234551<br>Sarah Smith                        |
|                                                        | Details<br>What are you saving for?<br>Italian holiday<br>Up to 35 characters<br>How much do you need?<br>\$8,500<br>Essential Saver Account<br>806036 1234551                                       |
|                                                        | Details<br>What are you saving for?<br>Italian holiday<br>Up to 35 characters<br>How much do you need?<br>\$8,500<br>LESSENTIAI Saver Account<br>806036 1234551<br>Sarah Smith<br>\$250.87 Available |
|                                                        | Details<br>What are you saving for?<br>Italian holiday<br>Up to 35 characters<br>How much do you need?<br>\$8,500<br>LESSENTIAI Saver Account<br>806036 1234551<br>Sarah Smith<br>\$250.87 Available |
|                                                        | Details<br>What are you saving for?<br>Italian holiday<br>Up to 35 characters<br>How much do you need?<br>\$8,500                                                                                    |