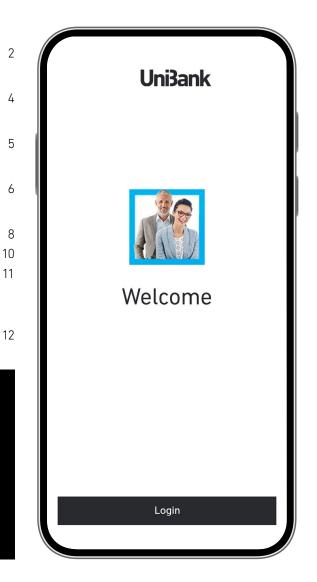

#### Download the app

Make sure you have your Member Number and your Internet Banking Password, then simply download the app to get started.

#### How to register

If you have an Internet Banking account with us.