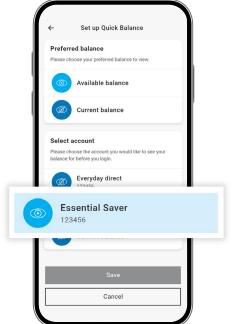

s.

5



#### How to log in

If you have an Internet Banking account with us.



## **Facial recognition**

Set up facial recognition (only for supported devices).



3 Follow the prompts to set up Face ID. Once complete, you'll be able to log in to the app with your face, rather than entering a PIN or Pattern each time.





#### **Quick balance check**

To set up Quick balance check.

1 From the main menu, tap on **Profile** in the bottom-right corner.



2 Tap on Quick balance. Ø Ø Ø Profile Sarah 123456 Mav 25 A Your personal details Address details > Contact details > S Your finances Savings goal Ouick balance > How I Spend is enables. Turing this off will On On O Track your spending > \$ Profile  $\equiv$ -More Cards Pay

**3** Turn **on** Quick balance.



**4** Select an account.



#### Quick balance check cont.

To set up Quick balance check.



7 Open the app on your device. The Quick balance will appear.



## Simpler settings

Update contact info, set up savings goals, and PayID.

 From the main menu, tap on **Profile** in the bottom-right corner.





3 Request a **one-time code** for security verification.



4 Select a contact to update.

2



#### Simpler settings cont.

Update contact info, set up savings goals, and PayID.



## Simpler settings

#### Set up savings goals.

From the main menu, tap on **Profile** in the bottom-right corner.



3 Tap on Set up a savings goal.



| 2 In the Profile section, tap on <b>Savings goal</b> . |