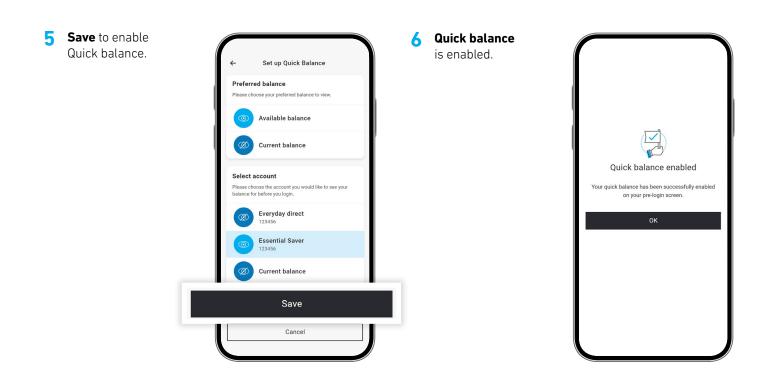

**3** Turn **on** Quick balance.

**4** Select an account.

#### Quick balance check cont.

To set up Quick balance check.

7 Open the app on your device. The Quick balance will appear.